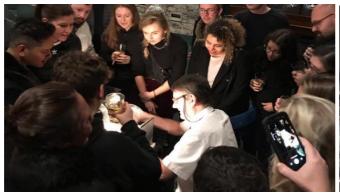

#### **Master Craftsman Cutting Experience** | Meet the Master

Bring the luxury of the iconic Waterford Crystal brand straight into your world as a Master Craftsman travels to your chosen venue. Embrace the magic of class cutting through a private two-hour demonstration to watch as a blank piece of crystal is transformed with a unique pattern by the Master Cutter. Under the guidance of the cutter, try your hand at this art form yourself before taking the opportunity to see, experience and take a photograph with one of Waterford Crystal's world-famous sporting trophies from an the Irish Open, or Solheim Cup to PGA trophies.