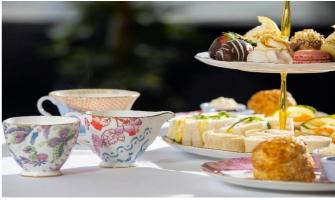

### Afternoon Tea Experience | The Crystal Cafe

During your visit to The House of Waterford Crystal why not treat yourself and your loved ones or friends to our Afternoon Tea Experience. Take the time to relax and indulge with luxurious treats and specialty teas or coffee. We have transformed the Afternoon Tea experience into a beautiful, colorful occasion using Wedgwood's 'Butterfly Bloom' fine bone china collection. Our Afternoon Tea consists of three courses - scones served with cream and jam, savory items followed by an array of desserts. All served with a selection of teas or coffee. We have deluxe and champagne options available and can cater for special dietary requirements such as gluten free, vegan and vegetarian options.