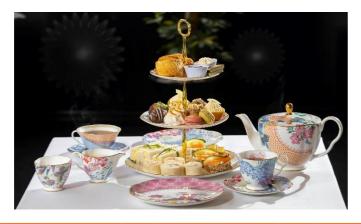

### Afternoon Tea Experience | The Crystal Cafe

During your visit to The House of Waterford Crystal why not treat yourself and your loved ones or friends to our Afternoon Tea Experience. Take the time to relax and indulge with luxurious treats and specialty teas or coffee. We have transformed the Afternoon Tea experience into a beautiful, colorful occasion using Wedgwood's 'Butterfly Bloom' fine bone china collection. Our Afternoon Tea consists of three courses - scones served with cream and jam, savory items followed by an array of desserts. All served with a selection of teas or coffee. We have deluxe and champagne options available and can cater for special dietary requirements such as gluten free, vegan and vegetarian options.