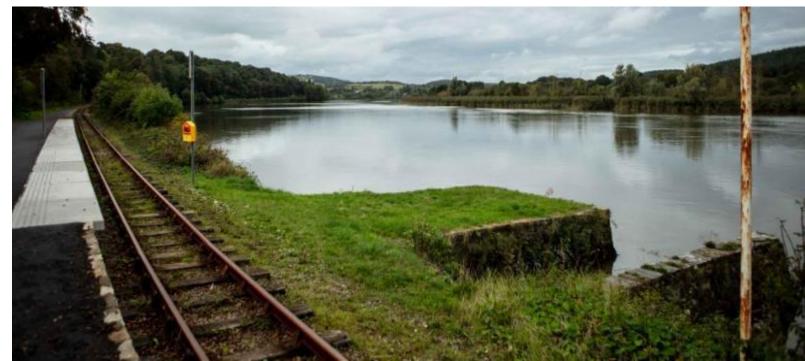

#### Waterford Greenway

The Greenway follows a spectacular old railway route that starts in Waterford city, crosses towering viaducts and sea-girded causeways and passes through Victorian tunnels to reach the coast at Dungarvan, a 45 kilometre-long glorious rural route.

The Waterford to Dungarvan railway line was opened in 1878, and the last passenger train left Dungarvan for Waterford and Rosslare in March 1967.