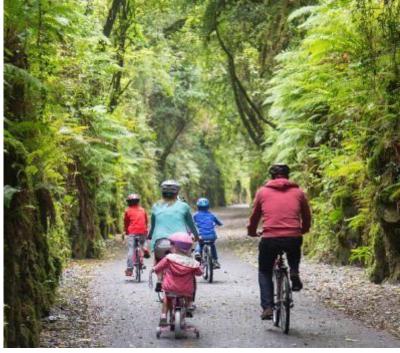

#### Waterford Greenway

The Greenway follows a spectacular old railway route that starts in Waterford city, crosses towering viaducts and sea-girded causeways and passes through Victorian tunnels to reach the coast at Dungarvan, a 45 kilometre-long glorious rural route.

## **Cycling the Greenway**

Greenway Waterford Bike Hire

Based in two **great locations** in Waterford city, at the WIT Arena, where there is over 300 free car parking spaces, a cafe and toilet facilities.

It's the **perfect place** to begin the **beautiful journey** on the Waterford Greenway.