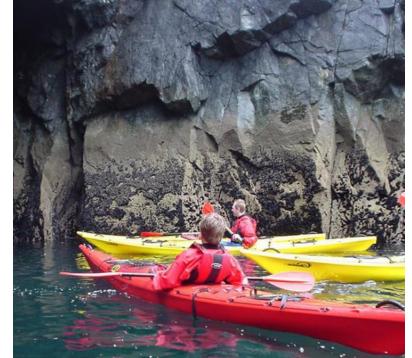

#### Sea Paddling

Sea paddling is a sea kayak touring operator based in Fenor, just outside Tramore Paddling locations include Waterford's famous Copper Coast, Waterford Estuary and the rivers of the county including the Barrow and Suir.

They also organise and **lead expeditions** to the Saltee Islands and the West of Ireland.

Dunmore East