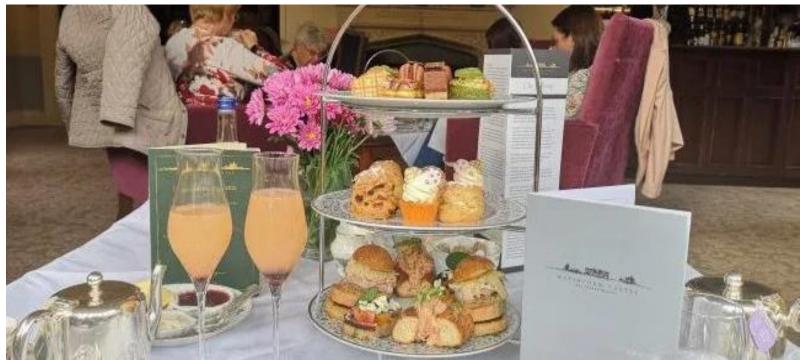

### Afternoon Tea at Waterford Castle

Enjoy the delights of Afternoon Tea in the Castle's Conservatory while overlooking the formal gardens and the Island's grounds.

The open fire truly takes centre stage in the Castles original welcome hall. The Fire place wears the Fitzgerald Family Crest, reminding all that for over **300 years** Waterford Castle was a family home.