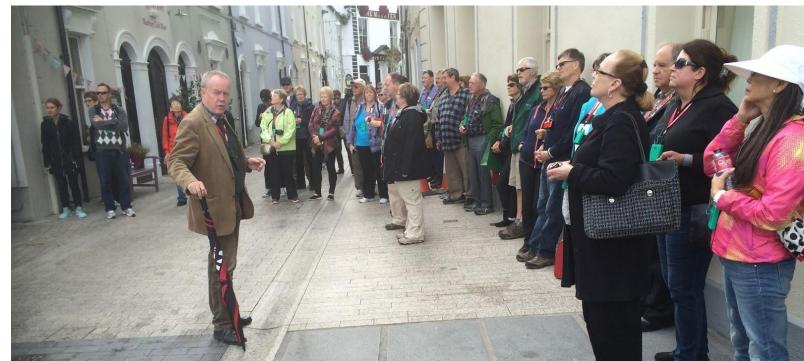

#### Jack Burtchaell Tours

Since 1990, Jack Burtchaell at Waterford Tourist Services has provided walking tours of the historic core of Waterford city, known as the Viking Triangle.

The tour lasts 1 hour and covers over a 1,000 years of history, and includes four National Monuments, two Cathedrals and introduces the visitor to the city's history.