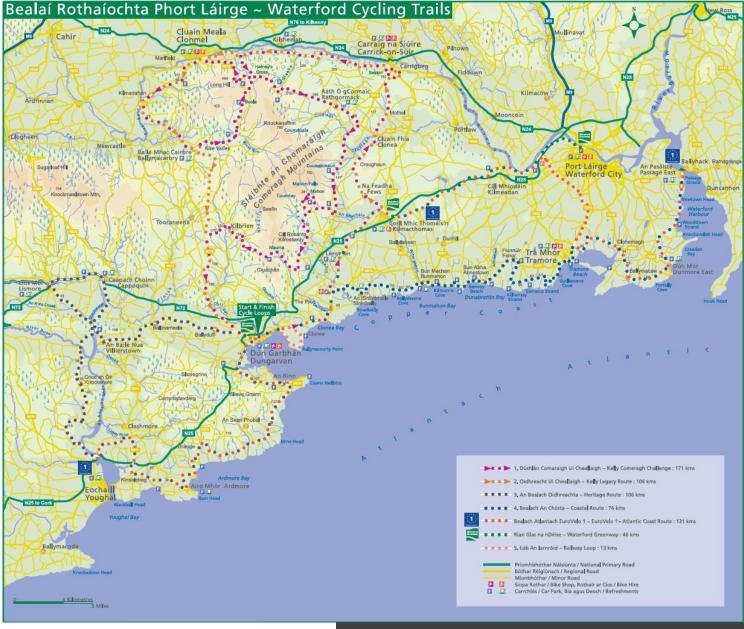

|

### **COASTAL TRAILS**



### NATURE AND WOODLAND TRAILS



### **LONG DISTANCE TRAILS AND GREENWAY**



### **MOUNTAIN TRAILS**













7 Sign posted recreational cycling trails including 5 on road Waterford Cycling Trails; EuroVelo 1 Atlantic Coast Route and of course Waterford Greenway!









**Your Adventure Starts Here**