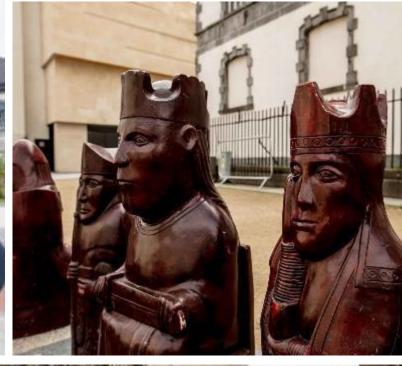

### Reginald's Tower

Reginald's Tower, a landmark 12th century building, the only monument in Ireland named in honour of a Viking. Situated at the apex of the Viking Triangle it houses the treasures of Viking Waterford.

On display is a set of weapons from a Viking warriors grave the **only set to survive** in Ireland and a famous 12th century gold and silver Waterford Kite Brooch.