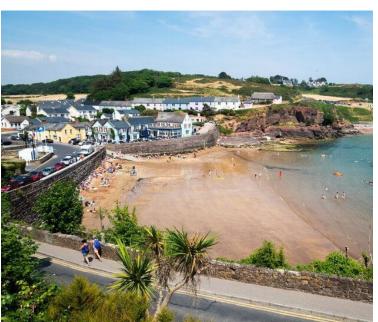

### **Beaches**

With **147km of coastline** any visit to Waterford would not be complete without a visit to a beach.

Dunmore East has lots of picturesque coves where swimming can be enjoyed. Tramore Beach "big strand/beach" is one of Ireland's best loved beaches. Clonea Strand Blue Flag Beach is located approximately 5km outside Dungarvan. Woodstown a mile long sandy beach is suitable for bathing when the tide is in.