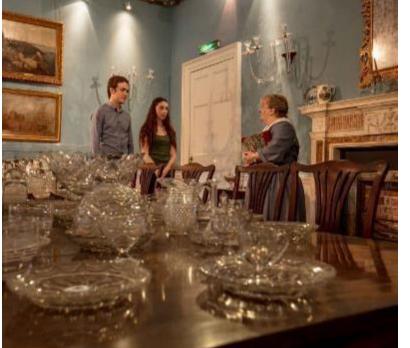

### The Bishop's Palace

The palace was built in 1743 by **renowned** Anglo-Indian architect Richard Castle.

With **enchanting stories** the reenactor guides take you through the **grand reception** rooms, furnished with Irish 18th century furniture, paintings, silverware and glassware.