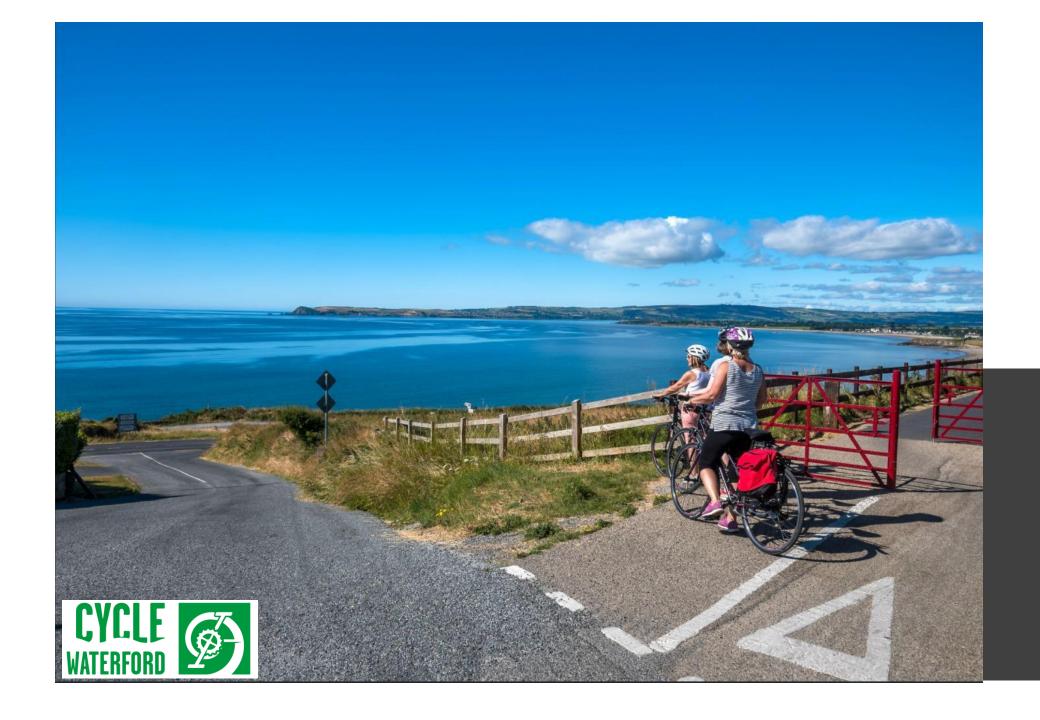

#### Waterford Greenway

The Greenway follows a spectacular old railway route that starts in Waterford city, crosses towering viaducts and sea-girded causeways and passes through Victorian tunnels to reach the coast at Dungarvan, a 45 kilometre-long glorious rural route.

## **Cycling the Greenway**

Greenway Waterford Bike Hire

Based in two **great locations** in Waterford city, at the WIT Arena, where there is over 300 free car parking spaces, a cafe and toilet facilities.

It's the **perfect place** to begin the **beautiful journey** on the Waterford Greenway.