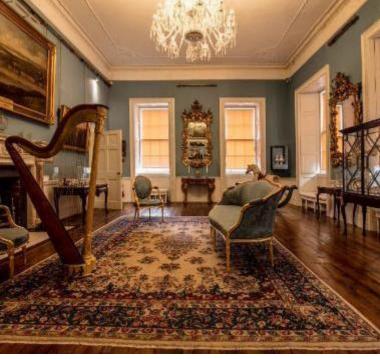

### The Bishop's Palace

The palace was built in 1743 by **renowned** Anglo-Indian architect Richard Castle.

With **enchanting stories** the reenactor guides take you through the **grand reception** rooms, furnished with Irish 18th century furniture, paintings, silverware and glassware.