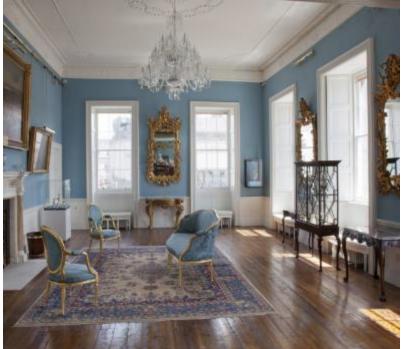

### The Bishop's Palace

The palace was built in 1743 by **renowned** Anglo-Indian architect Richard Castle.

With **enchanting stories** the reenactor guides take you through the **grand reception** rooms, furnished with Irish 18th century furniture, paintings, silverware and glassware.