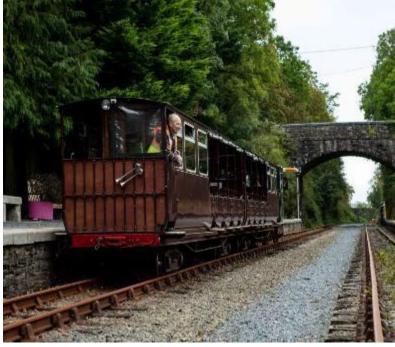

#### Suir Valley Railway

Experience the beauty of the Suir Valley from a **period carriage** taking in **panoramic views** of the river and rolling farmland of Waterford.

The track runs along the picturesque banks of the River Suir offering views of the world famous Mount Congreve Gardens. This is an area rich in history and only accessible by train.