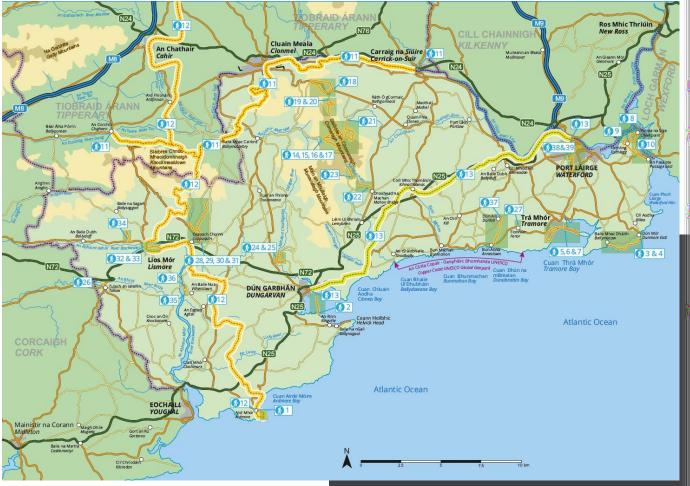

#### Waterford Greenway

The Greenway follows a spectacular old railway route that starts in Waterford city, crosses towering viaducts and sea-girded causeways and passes through Victorian tunnels to reach the coast at Dungarvan, a 45 kilometre-long glorious rural route.

The Waterford to Dungarvan railway line was opened in 1878, and the last passenger train left Dungarvan for Waterford and Rosslare in March 1967.

## **Cycling the Greenway**

Greenway Waterford Bike Hire

Based in two **great locations** in Waterford city, at the WIT Arena, where there is over 300 free car parking spaces, a cafe and toilet facilities.