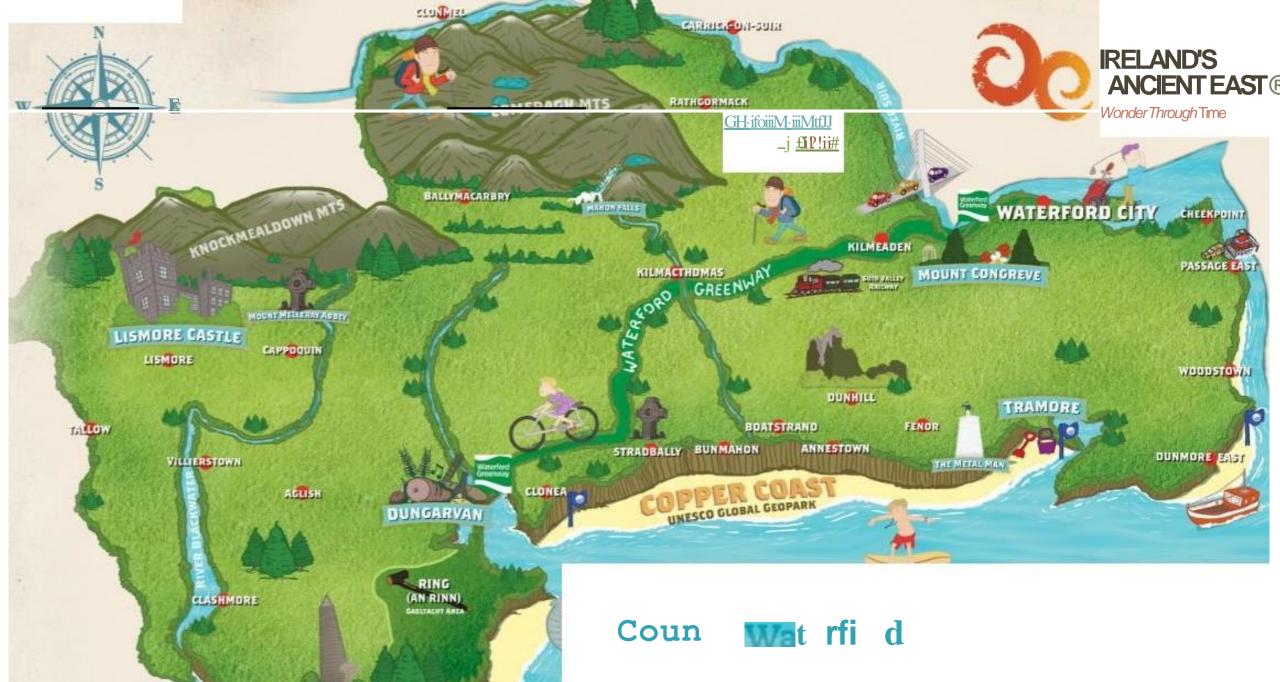

# **Curraghmore House and Gardens**

Curraghmore House is the home of the **8th Marquis of Waterford**. His ancestors (the de la Poers) came to Ireland from Normandy around **1170**.

Some **2,500** acres of formal gardens, woodland and grazing fields make this the **largest private demesne in Ireland** and one of the finest places to visit in Ireland.

### **Mount Congreve Gardens**

Mount Congreve consists of 70 acres of **intensively planted** woodland gardens and a 4 acre walled garden.

The entire collection consists of 3,000 different trees/ shrubs, 2,000 Rhododendrons, 600 Camellias, 300 Acer cultivars, 600 conifers, 250 climbers and 150 herbaceous plants.

#### Suir Valley Railway

Experience the beauty of the Suir Valley from a **period carriage** taking in **panoramic views** of the river and rolling farmland of Waterford.

The track runs along the picturesque banks of the River Suir offering views of the world famous Mount Congreve Gardens. This is an area rich in history and only accessible by train.

#### Waterford Greenway

The Greenway follows a spectacular old railway route that starts in Waterford city, crosses towering viaducts and sea-girded causeways and passes through Victorian tunnels to reach the coast at Dungarvan, a 45 kilometre-long glorious rural route.

#### Ring, Dungarvan

The Gaeltacht "An Rinn" is an Irish Centre with its own heritage and culture, nestling on the west side of Dungarvan Bay. It is best known for its prestigious Colaiste Na Rinne. An Rinn is the perfect place if one wishes to experience real Irish culture.

#### Copper Coast Geopark

The area was declared a European Geopark in 2001 and a UNESCO Global Geopark in 2004. This geologically diverse area contains records of Palaeozoic volcanism and the last Ice Age.

### **Beaches**

With **147km of coastline** any visit to Waterford would not be complete without a visit to a beach.

Dunmore East has lots of picturesque coves where swimming can be enjoyed. Tramore Beach "big strand/beach" is one of Ireland's best loved beaches. Clonea Strand Blue Flag Beach is located approximately 5km outside Dungarvan. Woodstown a mile long sandy beach is suitable for bathing when the tide is in.