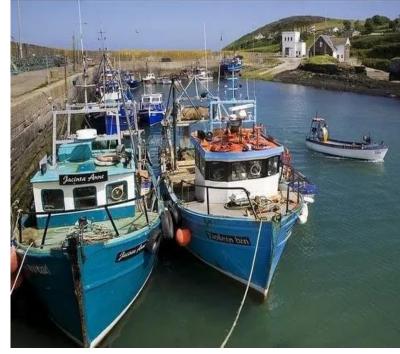

#### **Cliff House Hotel**

Location: Ardmore, Co. Waterford

Cliff House Hotel is a five star, privately owned luxury hotel located close to cork and Waterford. The building seems to defy gravity, clinging to a cliff on the south side of Ardmore Bay where there has long been a fishing village.

#### **Round Tower Hotel**

Location: Ardmore, Co. Waterford

Round Tower Hotel is a Fáilte Ireland approved 3 star hotel. Nestled in the western end of county Waterford in Ireland's acclaimed 'Sunny South East', the hotel offers guests and visitors the opportunity to enjoy their break in one of Ireland's oldest Christian settlement villages..