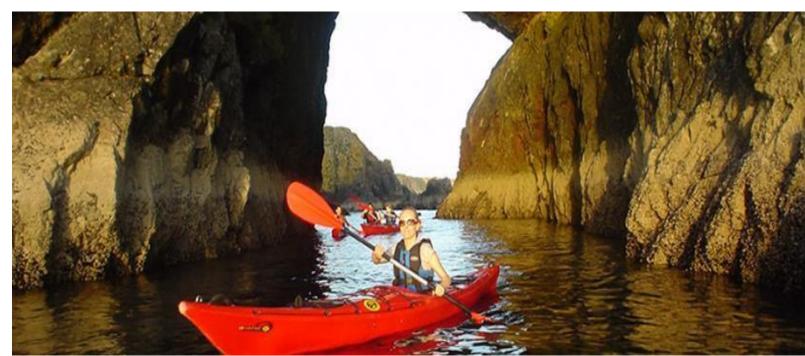

#### Sea Paddling

Sea paddling is a sea kayak touring operator based in Fenor, just outside Tramore Paddling locations include Waterford's famous Copper Coast, Waterford Estuary and the rivers of the county including the Barrow and Suir.

They also organise and **lead expeditions** to the Saltee Islands and the West of Ireland.

Dunmore East