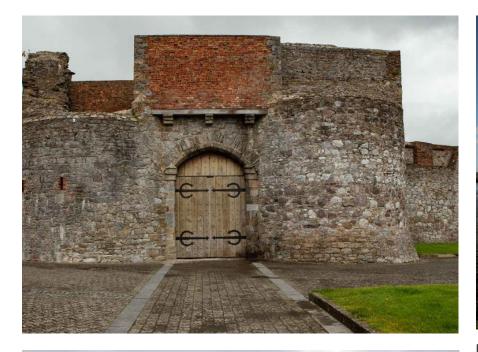

### Reginald's Tower

Reginald's Tower, a landmark 12th century building, the only monument in Ireland named in honour of a Viking. Situated at the apex of the Viking Triangle it houses the treasures of Viking Waterford.

On display is a set of weapons from a Viking warriors grave the **only set to survive** in Ireland and a famous 12th century gold and silver Waterford Kite Brooch.