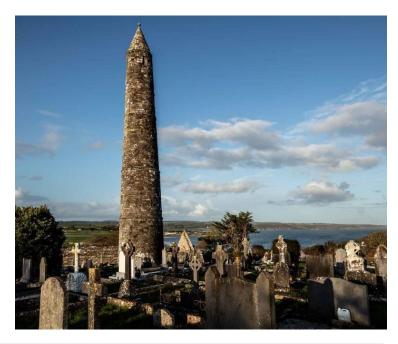

#### Visit other areas in Irelands ancient East

- Waterford to Kilkenny 52km 40 min
- Waterford to Wexford 60km 1 h
- Waterford to Tipperary 87km 1 h 25 min

THERETE

ARDMORE ROUND TOWER

Waterford City

#### **Round Tower Hotel**

Location: Ardmore, Co. Waterford

Round Tower Hotel is a Fáilte Ireland approved 3 star hotel. Nestled in the western end of county Waterford in Ireland's acclaimed 'Sunny South East', the hotel offers guests and visitors the opportunity to enjoy their break in one of Ireland's oldest Christian settlement villages..