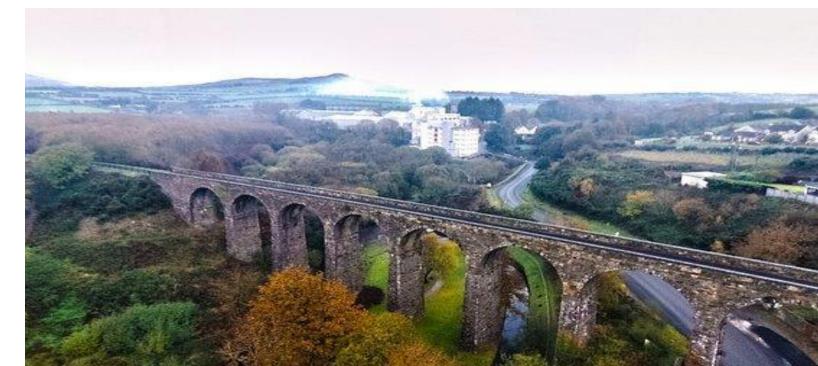

#### Waterford Greenway

The Greenway follows a spectacular old railway route that starts in Waterford city, crosses towering viaducts and sea-girded causeways and passes through Victorian tunnels to reach the coast at Dungarvan, a 45 kilometre-long glorious rural route.

The Waterford to Dungarvan railway line was opened in 1878, and the last passenger train left Dungarvan for Waterford and Rosslare in March 1967.