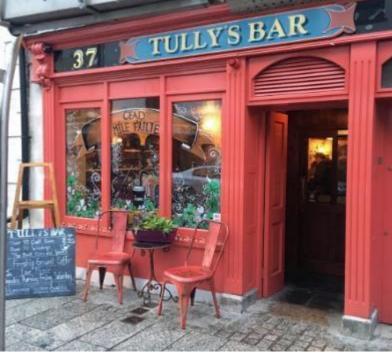

### Nightlife in Waterford

The Reg consists of 5 bars built around the **900-year-old City Wall** constructed at the **same time** as Reginald's Tower.

Tully's Bar in the **heart of Waterford City** offers craft beers
& spirits, great coffee and **fantastic** live music.