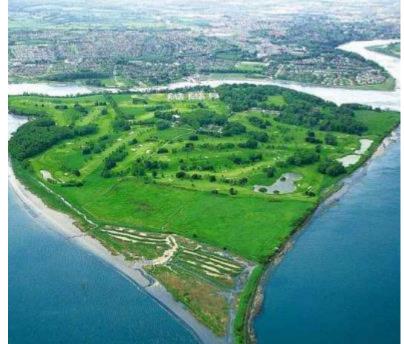

#### **Tower Hotel and Leisure Centre**

Location: The Island, Ballinakill, Waterford

Situated on its own private 310 acre Island on the River Suir, Waterford Castle Hotel & Golf Resort offers Luxury Castle Accommodation nestled in the suburbs of Waterford City. Feel yourself travel through time as you make the magical journey by our Car Ferry to the Island Resort.

#### **Waterford Castle**

Location: Dunmore Road, Waterford

Situated on its own private Island on the River Suir, Waterford Castle Hotel & Golf Resort offers Luxury Castle Accommodation nestled in the suburbs of Waterford City.