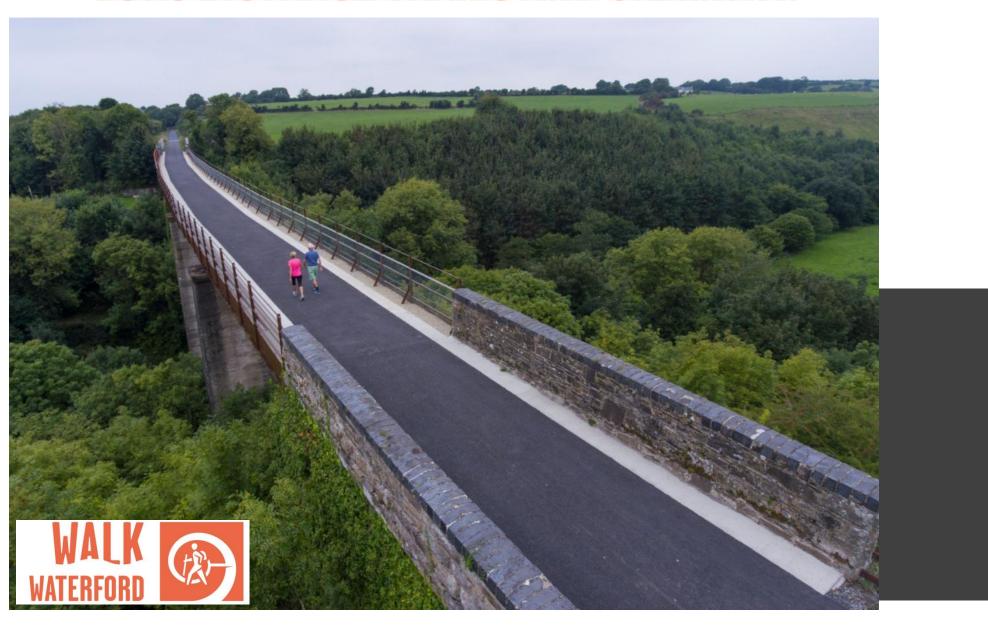

#### Waterford Greenway

The Greenway follows a spectacular old railway route that starts in Waterford city, crosses towering viaducts and sea-girded causeways and passes through Victorian tunnels to reach the coast at Dungarvan, a 45 kilometre-long glorious rural route.

The Waterford to Dungarvan railway line was opened in 1878, and the last passenger train left Dungarvan for Waterford and Rosslare in March 1967.