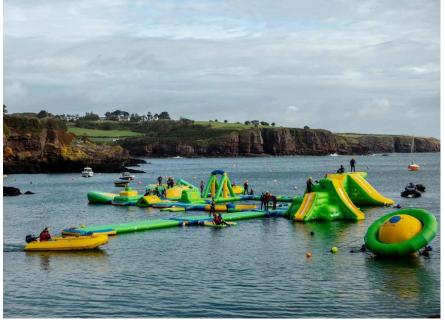

## **Dunmore East Adventure Centre**

Situated in a sheltered cove in the idyllic village of Dunmore East, the Adventure Centre provides water and land based outdoor activities.

From their purpose built Adventure Centre at the waters edge in, they use **sheltered coves** as their playground, introducing a wide range of water activities; from **Wibit Wipeout Water Park** to **Windsurfing**, **Stand up Paddle boarding** to **sailing**.