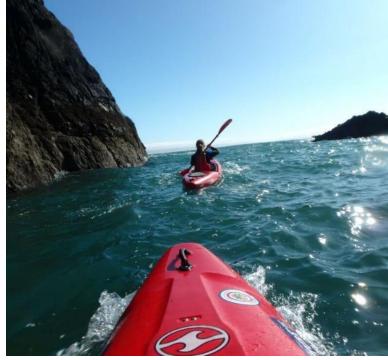

#### Sea Paddling

Sea paddling is a sea kayak touring operator based in Fenor, just outside Tramore Paddling locations include Waterford's famous Copper Coast, Waterford Estuary and the rivers of the county including the Barrow and Suir.

They also organise and **lead expeditions** to the Saltee Islands and the West of Ireland.

Dunmore East