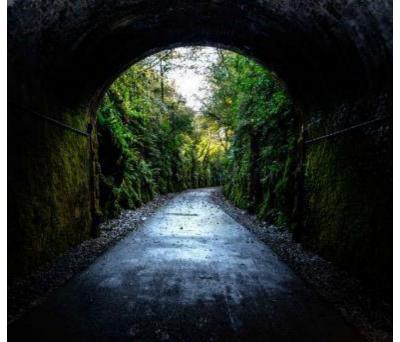

#### Waterford Greenway

The Greenway follows a spectacular old railway route that starts in Waterford city, crosses towering viaducts and sea-girded causeways and passes through Victorian tunnels to reach the coast at Dungarvan, a 45 kilometre-long glorious rural route.

The Waterford to Dungarvan railway line was opened in 1878, and the last passenger train left Dungarvan for Waterford and Rosslare in March 1967.