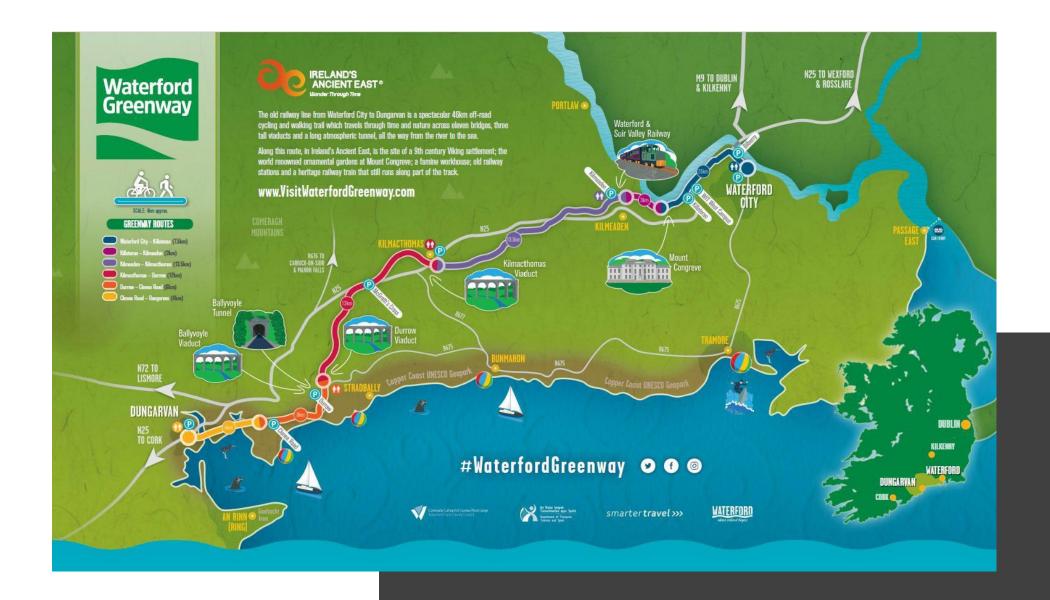

#### Waterford Greenway

The Greenway follows a spectacular old railway route that starts in Waterford city, crosses towering viaducts and sea-girded causeways and passes through Victorian tunnels to reach the coast at Dungarvan, a 45 kilometre-long glorious rural route.

The Waterford to Dungarvan railway line was opened in 1878, and the last passenger train left Dungarvan for Waterford and Rosslare in March 1967.