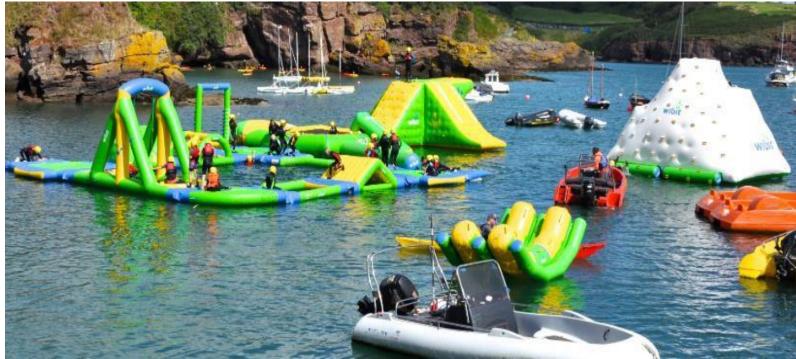

## **Dunmore East Adventure Centre**

Situated in a sheltered cove in the idyllic village of Dunmore East, the Adventure Centre provides water and land based outdoor activities.

From their purpose built Adventure Centre at the waters edge in, they use **sheltered coves** as their playground, introducing a wide range of water activities; from **Wibit Wipeout Water Park** to **Windsurfing**, **Stand up Paddle boarding** to **sailing**.