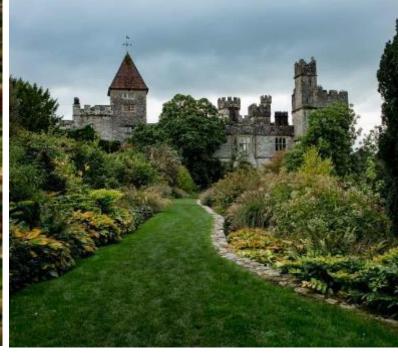

## Lismore Castle Gardens

Spread over **3 hectares**, the gardens are divided into two very **distinct and different** halves.

The Upper Garden is an example of the **17th-century walled garden** first constructed by Richard Boyle, the First Earl of Cork, in 1605. The **Lower Garden** was created in the 19th century for the Sixth Duke of Devonshire.