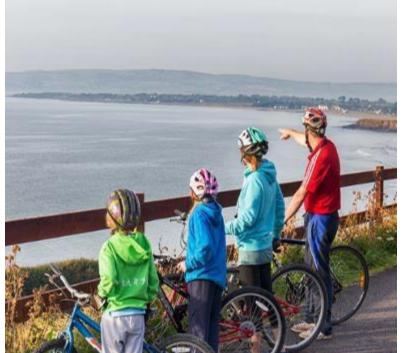

#### Waterford Greenway

The Greenway follows a spectacular old railway route that starts in Waterford city, crosses towering viaducts and sea-girded causeways and passes through Victorian tunnels to reach the coast at Dungarvan, a 45 kilometre-long glorious rural route.

### **Beaches**

With **147km of coastline** any visit to Waterford would not be complete without a visit to a beach.

Dunmore East has lots of picturesque coves where swimming can be enjoyed. Tramore Beach "big strand/beach" is one of Ireland's best loved beaches. Clonea Strand Blue Flag Beach is located approximately 5km outside Dungarvan. Woodstown a mile long sandy beach is suitable for bathing when the tide is in.