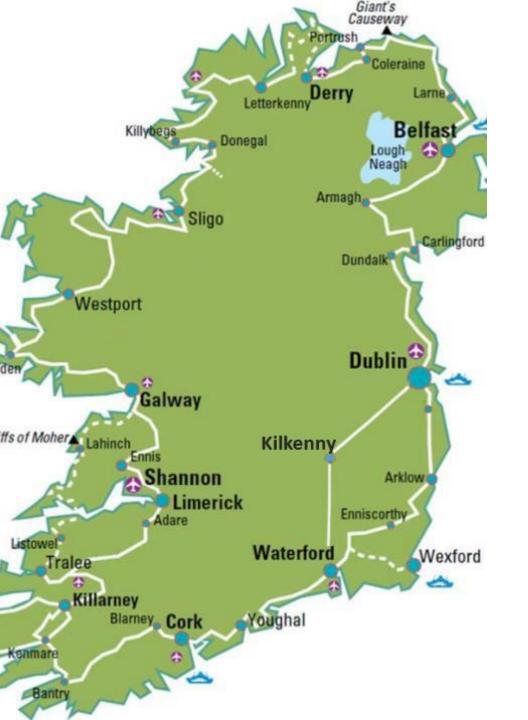

#### **Accessibility to Waterford**

#### **Getting there**

- Dublin to Waterford 170km 2 h 15 min
- Cork to Waterford
   — 1 h 55 min
- Shannon to Waterford 154km 2 h 30 min

#### Visit other areas in Irelands ancient East

- Waterford to Kilkenny 52km 40 min
- Waterford to Wexford 60km 1 h
- Waterford to Tipperary 87km 1 h 25 min

THERETE

ARDMORE ROUND TOWER

Waterford City