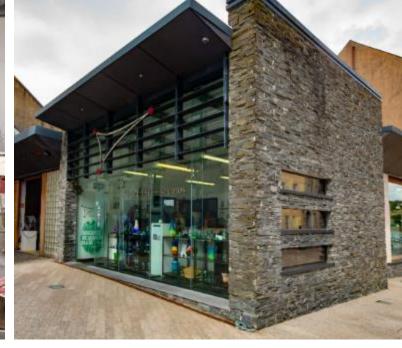

## King of the Vikings

This Viking Virtual Reality Adventure is **a world first** located in a reproduction Waterford Viking house.

The **innovative technology** brings the epic adventures of the Vikings to life, allowing visitors to **experience** them in a close and personal way.

### **Masterpieces** in Glass

The visitor experience consists of a guided tour of the Bishop's Palace and an interactive 4D presentation which includes two of the oldest pieces of Waterford glass in existence.