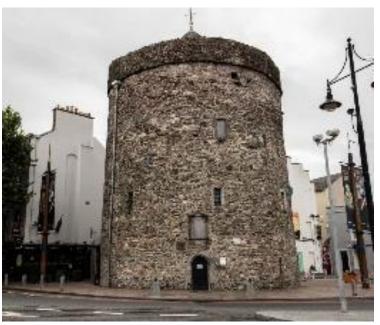

### Reginald's Tower

Reginald's Tower, a landmark 12th century building, the only monument in Ireland named in honour of a Viking. Situated at the apex of the Viking Triangle it houses the treasures of Viking Waterford.

On display is a set of weapons from a Viking warriors grave the **only set to survive** in Ireland and a famous 12th century gold and silver Waterford Kite Brooch.