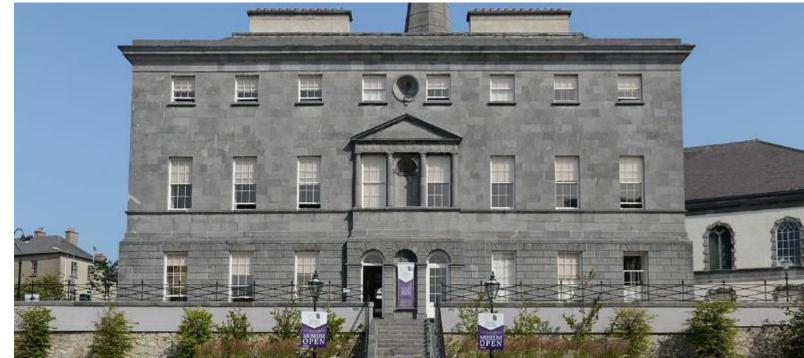

### The Bishop's Palace

The palace was built in 1743 by **renowned** Anglo-Indian architect Richard Castle.

With **enchanting stories** the reenactor guides take you through the **grand reception** rooms, furnished with Irish 18th century furniture, paintings, silverware and glassware.