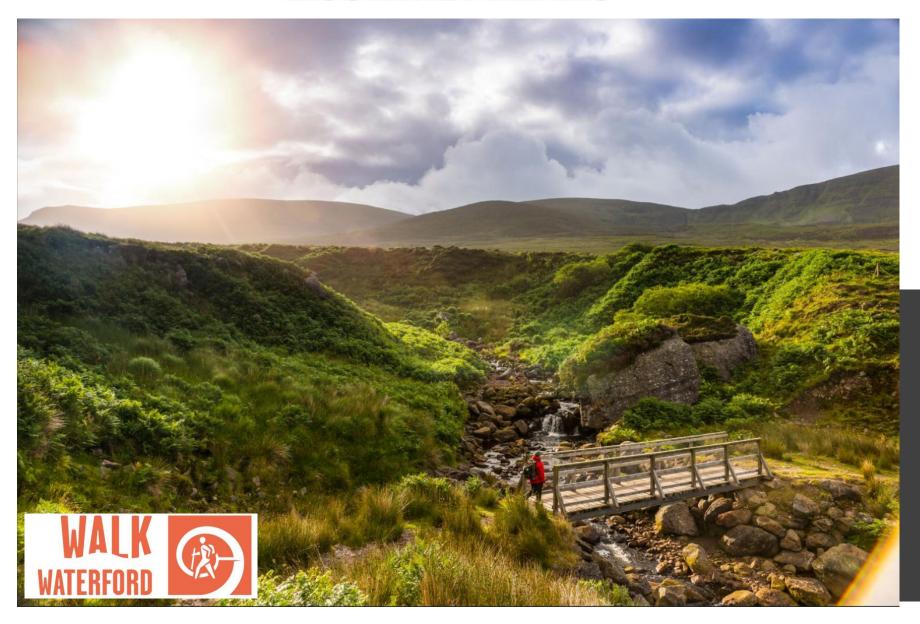

## **Comeragh Mountains**

This easy to access mountain range offers wonderful vistas across the county and down to the sea. Described by some as Ireland's best kept secret, the Comeraghs offer everything from a dramatic waterfall down a cliff face to the mystery of the 'magic road' which runs through the gap of the range.

Heading southwards from the Nire valley, towards Dungarvan, there are some fine **rounded hills**, such as Seefin and Crohaun, while a **network of forest tracks** offer easier walking.